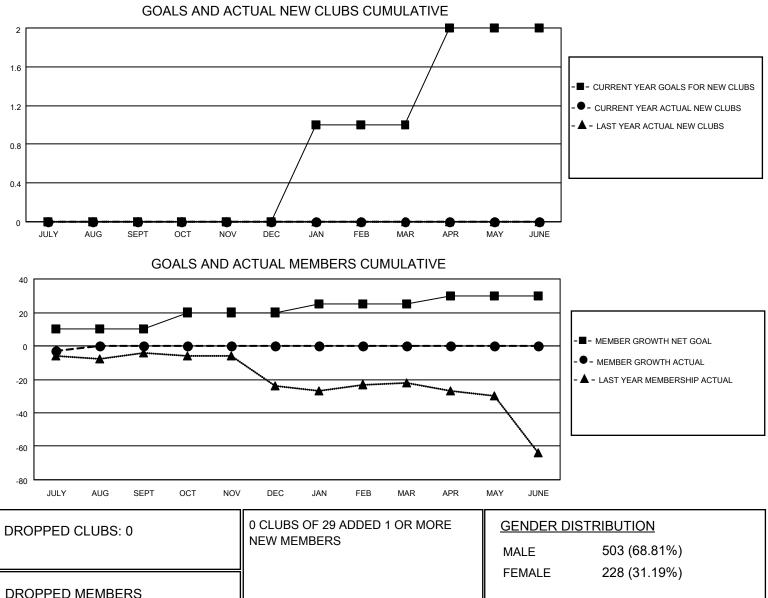

## LOCATION MICHIGAN

District 11 C1

Results as of: 7/31/2020

| Clubs                 |               |           |               | Members               |                          |                         |                                                    |
|-----------------------|---------------|-----------|---------------|-----------------------|--------------------------|-------------------------|----------------------------------------------------|
| RESULTS FOR 2020-2021 |               |           |               | RESULTS FOR 2020-2021 |                          |                         |                                                    |
| QUARTER               | NEW CLUB GOAL | NEW CLUBS | DROPPED CLUBS | QUARTER ME            | EMBER GROWTH NET<br>GOAL | MEMBER GROWTH<br>ACTUAL | DROPPED<br>MEMBERS ACTUAL<br>(including transfers) |
| JULY/AUG/SEPT         | 0             | 0         | 0             | JULY/AUG/SEPT         | 10                       | 0                       | 3                                                  |
| OCT/NOV/DEC           | 0             | 0         | 0             | OCT/NOV/DEC           | 10                       | 0                       | 0                                                  |
| JAN/FEB/MAR           | 1             | 0         | 0             | JAN/FEB/MAR           | 5                        | 0                       | 0                                                  |
| APR/MAY/JUNE          | 1             | 0         | 0             | APR/MAY/JUNE          | 5                        | 0                       | 0                                                  |

| DROPPED MEMBERS |   |                           |                               |
|-----------------|---|---------------------------|-------------------------------|
| DECEASED        | 0 | CLICK HERE FOR CUMULATIVE | TOTAL FAMILY UNIT MEMBERS 139 |
| CLUB CANCELLED  | 0 | MEMBERSHIP DATA           |                               |
| OTHER           | 3 |                           | FAMILY MEMBERS PAYING HALF 70 |
| TOTAL           | 3 |                           | 5525                          |